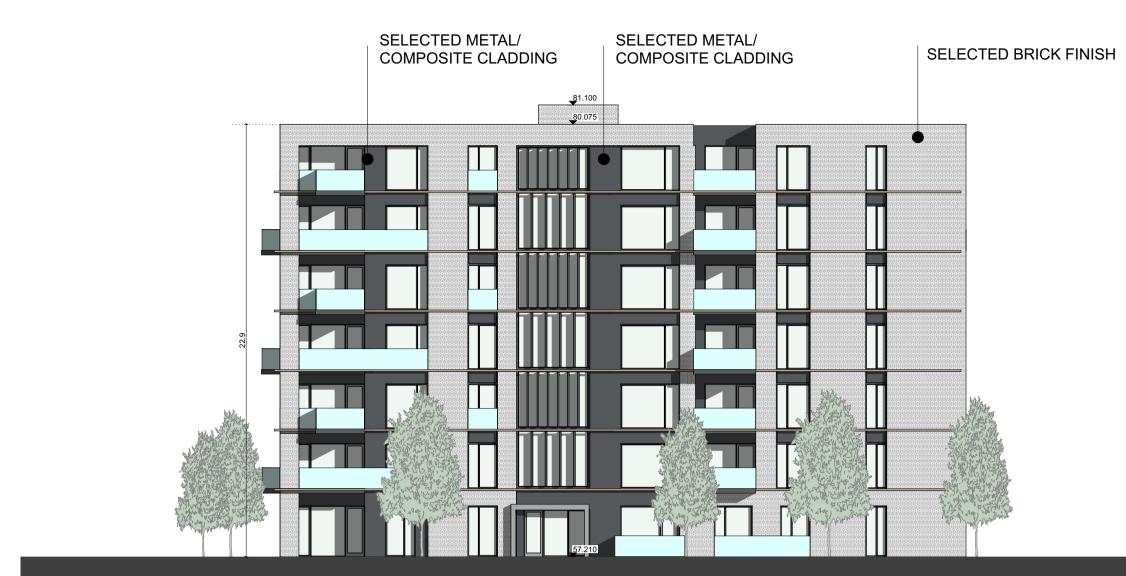

**Elevation G-G** SCALE: 1:200

**Elevation H-H** S C A L E : 1:200

## NOTES

WALL FINISHES TO BE BRICK/METAL/COMPOSITE CLADDING AS INDICATED. ROOFS TO BE GREEN ROOF TYPE. BALCONIES TO BE GLAZED.

| RIAI                                                                                                                                                                                                                              | Planning Drawings                   | DAVEY <mark>- SMITH</mark><br>architects |           |                   |
|-----------------------------------------------------------------------------------------------------------------------------------------------------------------------------------------------------------------------------------|-------------------------------------|------------------------------------------|-----------|-------------------|
| DAVEY + SMITH ARCHITECTS Unit 13,THE SEAPOINT BUILDING, 44-45 CLONTARF ROAD, CLONTARF, DUBLIN 3   PH: 01 2447638   EMAIL: info@davey-smith.com   WEB: www>davey-smith.com                                                         |                                     |                                          |           |                   |
| Layout ID:                                                                                                                                                                                                                        | D1809.P23                           |                                          | Scale:    | 1:200, 1:1250     |
|                                                                                                                                                                                                                                   |                                     |                                          | Job No:   | D1809             |
| Ducient                                                                                                                                                                                                                           | Santry Avenue LRD, Santry, Dublin 9 |                                          | Series:   | Planning Drawings |
| Project:                                                                                                                                                                                                                          |                                     |                                          | Date:     | 05/03/2024        |
| Drawing Name:                                                                                                                                                                                                                     | Block G East & West Elevations      |                                          | Status:   |                   |
|                                                                                                                                                                                                                                   |                                     |                                          | Revision: |                   |
| THIS DRAWING TO BE READ IN CONJUNCTION WITH RELEVANT CONSULTANTS DRAWINGS - NOTIFY ARCHITECTS OF ANY DISCREPANCIES - CHECK DIMENSIONS ON-SITE - USE FIGURE DIMENSIONS ONLY - COPYRIGHT RESERVED FOR DAVEY & SMITH ARCHITECTS LTD. |                                     |                                          |           |                   |