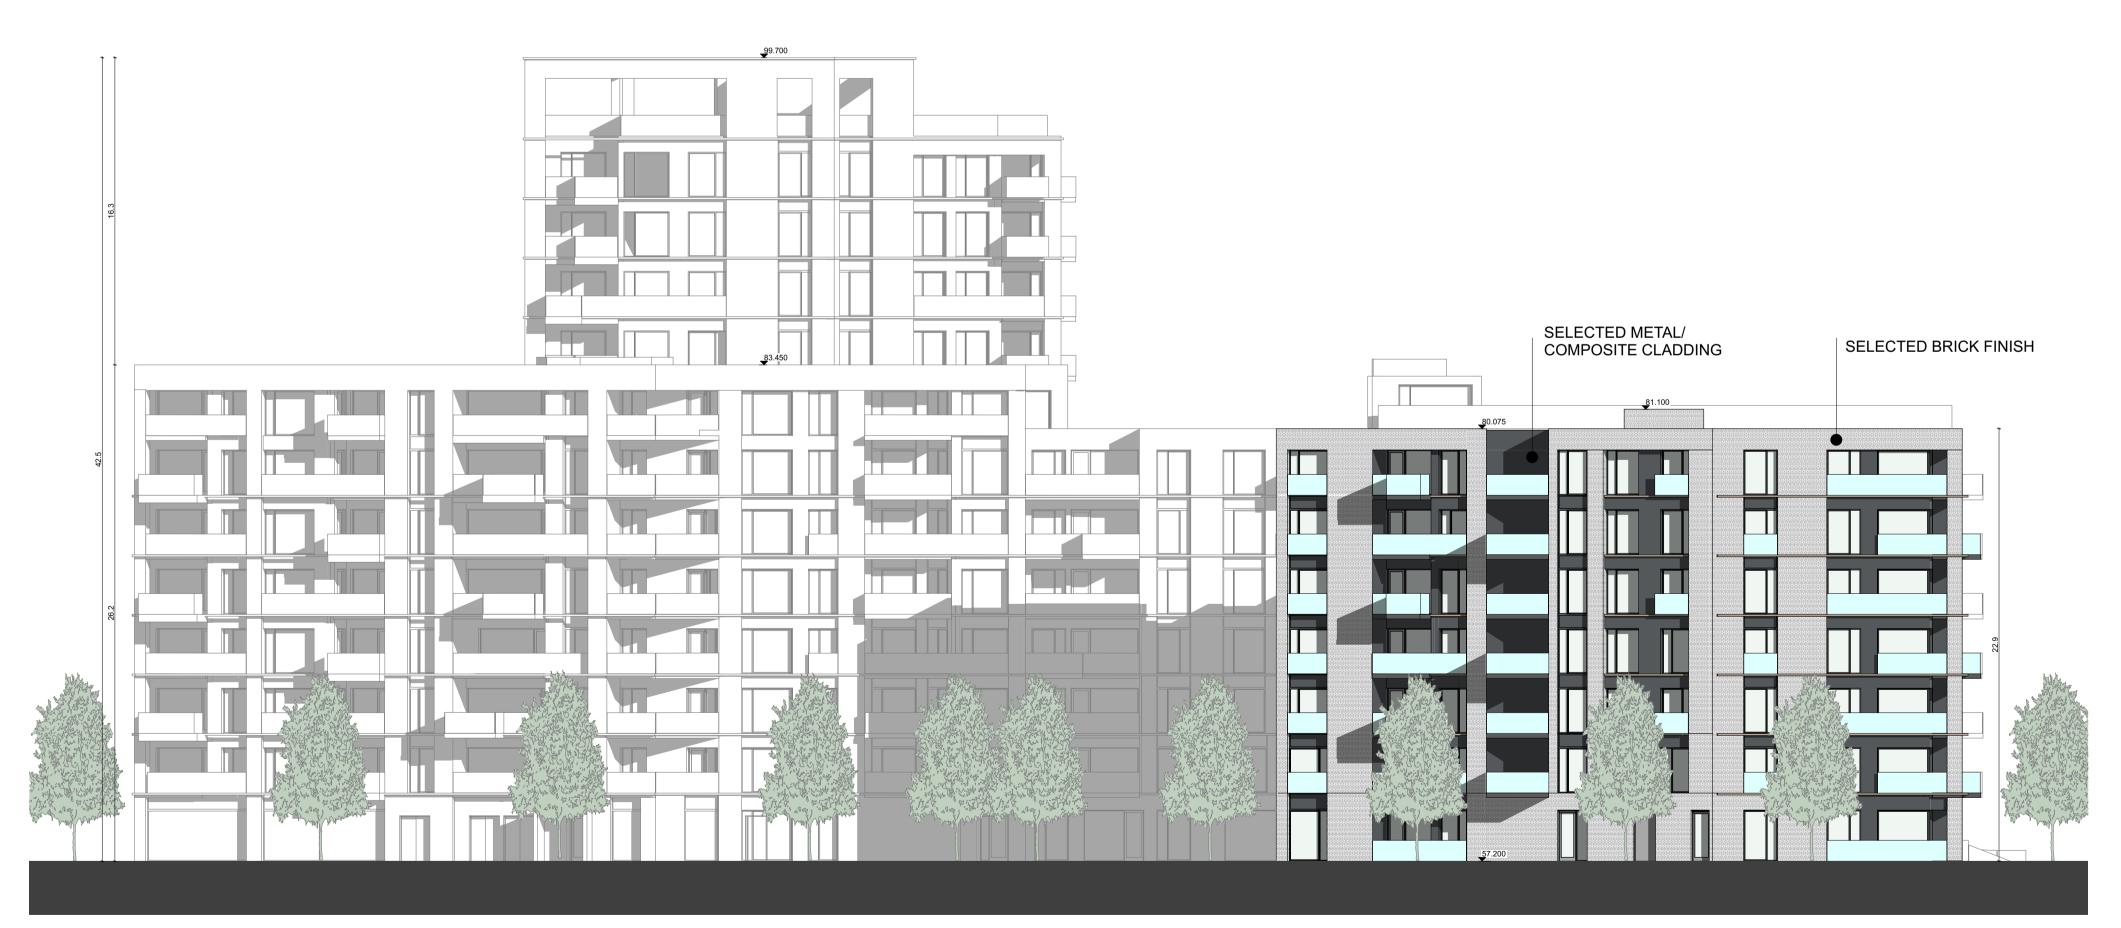

**Elevation G-G** SCALE: 1:200

**Elevation H-H** S C A L E : 1:200

## NOTES

WALL FINISHES TO BE BRICK/METAL/COMPOSITE CLADDING AS INDICATED. ROOFS TO BE GREEN ROOF TYPE. BALCONIES TO BE GLAZED.

| RIAI                                                                                                                                                                                                                              | Planning Drawings                   | DAVEY <mark>- SMITH</mark><br>architects |           |                   |
|-----------------------------------------------------------------------------------------------------------------------------------------------------------------------------------------------------------------------------------|-------------------------------------|------------------------------------------|-----------|-------------------|
| DAVEY + SMITH ARCHITECTS Unit 13,THE SEAPOINT BUILDING, 44-45 CLONTARF ROAD, CLONTARF, DUBLIN 3   PH: 01 2447638   EMAIL: info@davey-smith.com   WEB: www>davey-smith.com                                                         |                                     |                                          |           |                   |
| Layout ID:                                                                                                                                                                                                                        | D1809.P23                           |                                          | Scale:    | 1:200, 1:1250     |
|                                                                                                                                                                                                                                   |                                     |                                          | Job No:   | D1809             |
| Ducient                                                                                                                                                                                                                           | Santry Avenue LRD, Santry, Dublin 9 |                                          | Series:   | Planning Drawings |
| Project:                                                                                                                                                                                                                          |                                     |                                          | Date:     | 05/03/2024        |
| Drawing Name:                                                                                                                                                                                                                     | Block G East & West Elevations      |                                          | Status:   |                   |
|                                                                                                                                                                                                                                   |                                     |                                          | Revision: |                   |
| THIS DRAWING TO BE READ IN CONJUNCTION WITH RELEVANT CONSULTANTS DRAWINGS - NOTIFY ARCHITECTS OF ANY DISCREPANCIES - CHECK DIMENSIONS ON-SITE - USE FIGURE DIMENSIONS ONLY - COPYRIGHT RESERVED FOR DAVEY & SMITH ARCHITECTS LTD. |                                     |                                          |           |                   |