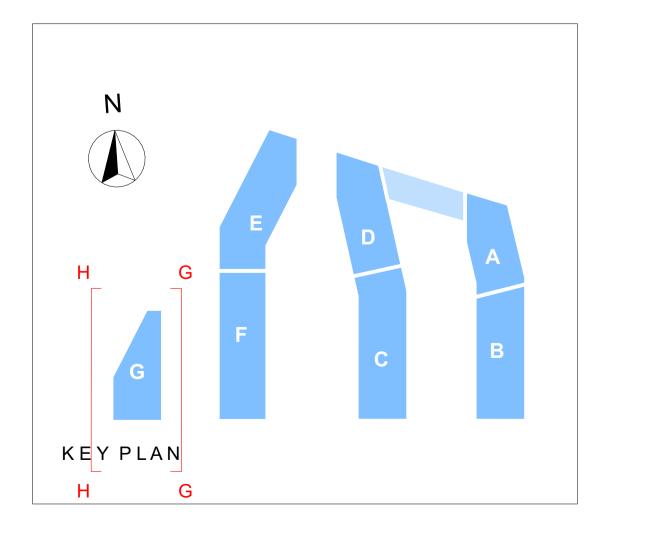

**Elevation G-G** SCALE: 1:200



**Elevation H-H** S C A L E : 1:200

## NOTES

WALL FINISHES TO BE BRICK/METAL/COMPOSITE CLADDING AS INDICATED. ROOFS TO BE GREEN ROOF TYPE. BALCONIES TO BE GLAZED.



| RIAI                                                                                                                                                                                                                              | Planning Drawings                   | DAVEY <mark>- SMITH</mark><br>architects |           |                   |
|-----------------------------------------------------------------------------------------------------------------------------------------------------------------------------------------------------------------------------------|-------------------------------------|------------------------------------------|-----------|-------------------|
| DAVEY + SMITH ARCHITECTS Unit 13,THE SEAPOINT BUILDING, 44-45 CLONTARF ROAD, CLONTARF, DUBLIN 3   PH: 01 24476